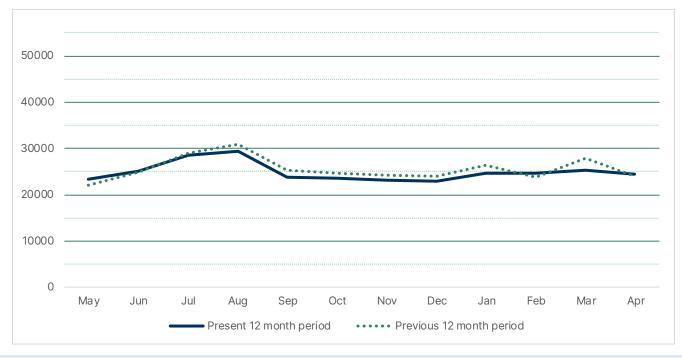

| 9.9%   | 8.2%   | -1.7% |
| _foreign_language    | 2.0%   | 1.8%   | -0.2% |
| _juv_audiobook       | 0.1%   | 0.0%   | 0.0%  |
| _juv_fiction         | 27.5%  | 34.2%  | 6.7%  |
| _juv_foreign         | 1.9%   | 2.9%   | 1.0%  |
| _juv_movie           | 2.2%   | 3.1%   | 0.8%  |
| _juv_nonfiction      | 5.8%   | 5.9%   | 0.1%  |
| _magazine            | 0.0%   | 0.0%   | 0.0%  |
| _movie               | 19.3%  | 12.7%  | -6.7% |
| _music               | 2.6%   | 5.2%   | 2.5%  |
| _new_book            | 2.1%   | 2.6%   | 0.5%  |
| _nonfiction          | 10.2%  | 9.1%   | -1.1% |
| _ya_av               | 1.3%   | 1.3%   | 0.0%  |
| _ya_fiction          | 7.3%   | 7.2%   | 0.0%  |
| _ya_nonfiction       | 0.7%   | 0.6%   | -0.1% |

## **CIRCULATION SUMMARY GRINTON I. WILL LIBRARY**



|                          | May   | Jun   | Jul   | Aug   | Sep   | Oct   | Nov   | Dec   | Jan   | Feb   | Mar   | Apr   |
|--------------------------|-------|-------|-------|-------|-------|-------|-------|-------|-------|-------|-------|-------|
| Present 12 month period  | 23350 | 25065 | 28533 | 29439 | 23781 | 23516 | 23116 | 23009 | 24664 | 24696 | 25403 | 24438 |
| Previous 12 month period | 22051 | 24869 | 29002 | 30817 | 25355 | 24725 | 24141 | 24101 | 26378 | 23890 | 27911 | 23999 |
|                          | 5.9%  | 0.8%  | -1.6% | -4.5% | -6.2% | -4.9% | -4.2% | -4.5% | -6.5% | 3.4%  | -9.0% | 1.8%  |

|                             | Apr-23 | Apr-24 |      |        |
|-----------------------------|--------|--------|------|--------|
| _audiobook                  | 292    |