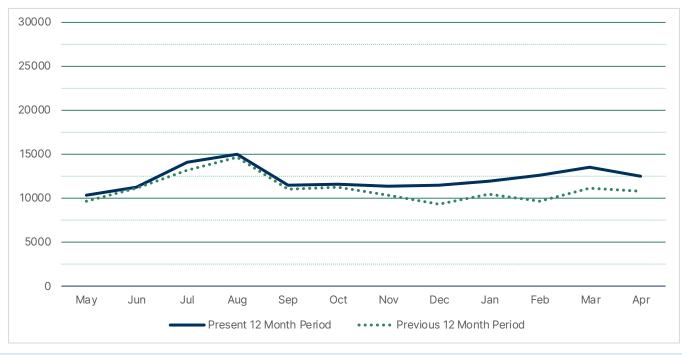

| _juv_audiobook          | 0.1%   | 0.1%   | 0.0%  |
| _juv_fiction            | 25.4%  | 25.4%  | 0.0%  |
| _juv_foreign            | 0.7%   | 0.9%   | 0.2%  |
| _juv_movie              | 2.0%   | 2.0%   | 0.0%  |
| _juv_nonfiction         | 5.0%   | 4.8%   | -0.2% |
| _magazine               | 0.2%   | 0.3%   | 0.1%  |
| _movie                  | 12.1%  | 9.8%   | -2.3% |
| _music                  | 2.9%   | 3.2%   | 0.3%  |
| _new_book               | 4.7%   | 3.6%   | -1.1% |
| _nonfiction             | 7.9%   | 8.0%   | 0.1%  |
| _ya_av                  | 0.5%   | 0.6%   | 0.0%  |
| _ya_fiction             | 3.0%   | 3.2%   | 0.2%  |
| _ya_nonfiction          | 0.4%   | 0.4%   | 0.0%  |
| _Electronic Content Use | 20.1%  | 24.5%  | 4.4%  |

## CIRCULATION SUMMARY RIVERFRONT LIBRARY



|                                 | May   | Jun   | Jul   | Aug   | Sep   | Oct   | Nov   | Dec   | Jan   | Feb   | Mar   | Apr   |
|---------------------------------|-------|-------|-------|-------|-------|-------|-------|-------|-------|-------|-------|-------|
| Present 12 Month Period         | 10325 | 11236 | 14080 | 15065 | 11546 | 11604 | 11358 | 11499 | 12004 | 12596 | 13584 | 12493 |
| <b>Previous 12 Month Period</b> | 9641  | 11129 | 13249 | 14637 | 11038 | 11226 | 10377 | 9351  | 10515 | 9674  | 11106 | 10807 |
|                                 | 7 1%  | 10%   | 6.3%  | 2 9%  | 4 6%  | 3.4%  | 9.5%  | 23.0% | 14 2% | 30.2% | 22.3% | 15.6% |

|                                | Apr-23 | Apr-24 |      |        |
|--------------------------------|--------|--------|------|--------|