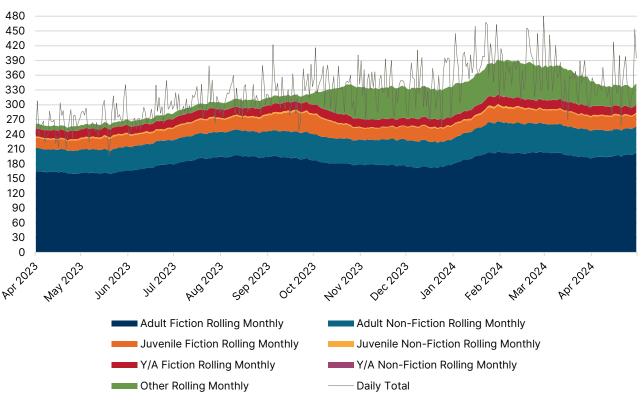

## **Table of Contents**

| a.) | Agenda                            | 3  |
|-----|-----------------------------------|----|
| b.) | Minutes of April 18, 2024 Meeting | 5  |
| c.) | Bill List: Schedule #863          | 9  |
| d.) | Management Report                 | 16 |
| e.) | Circulation                       | 18 |
| f.) | Electronic Resources              | 22 |
| g.) | Book Stock                        | 24 |