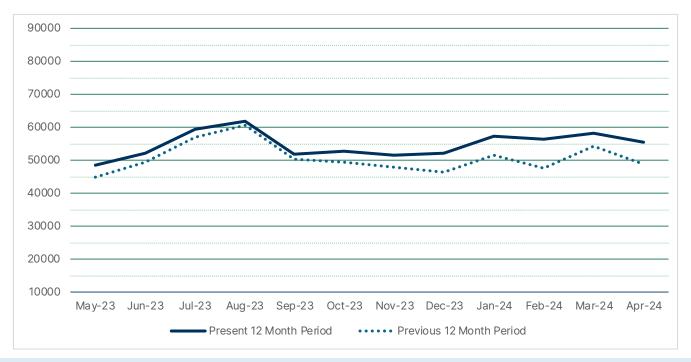

g to talk about a potential partnership. Some exciting projects that have come from the Creative Studio include:

- Patron Jessica Sorentino began recording her podcast <u>Open Book</u> in the Creative Studio. In March 2024, she also hosted a free program at the library on how to start a podcast.
- There have been a couple of sewing projects taking place in the Creative Studio including the making of a dress. Patrons have used the phone tripods and audio equipment to record their own poetry and podcasts.
- Michael Walsh has been helping to convert tape cassette of oral history interviews between World War Two veterans and Yonkers native Bob Abate.
- Aili Whelan just created a stop motion animation short using legos to promote Summer Reading.

## CIRCULATION SUMMARY YONKERS PUBLIC LIBRARY



|                                 | May-23 | Jun-23 | Jul-23 | Aug-23 | Sep-23 | Oct-23 | Nov-23 | Dec-23 | Jan-24 | Feb-24 | Mar-24 | Apr-24 |
|---------------------------------|--------|--------|--------|--------|--------|--------|--------|--------|--------|--------|--------|--------|
| Present 12 Month Period         | 48700  | 52101  | 59564  | 61982  | 51908  | 52912  | 51639  | 52248  | 57190  | 56451  | 58284  | 55542  |
| <b>Previous 12 Month Period</b> | 44967  | 49509  | 56882  | 60727  | 50217  | 49425  | 48076  | 46392  | 51612  | 47788  | 54365  | 48955  |
|                                 | 8.3%   | 5.2%   | 4.7%   | 2.1%   | 3.4%   | 7.1%   | 7.4%   | 12.6%  | 10.8%  | 18.1%  | 7.2%   | 13.5%  |

|                         | Apr-23 | Apr-24 |      |        |
|--------------