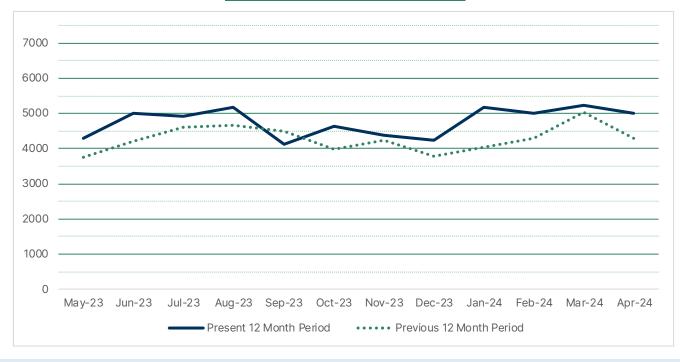

## **Table of Contents**

| a.) | Agenda                            | 3  |
|-----|-----------------------------------|----|
| b.) | Minutes of April 18, 2024 Meeting | 5  |
| c.) | Bill List: Schedule #863          | 9  |
| d.) | Management Report                 | 16 |
| e.) | Circulation                       | 18 |
| f.) | Electronic Resources              | 22 |
| g.) | Book Stock                        | 24 |