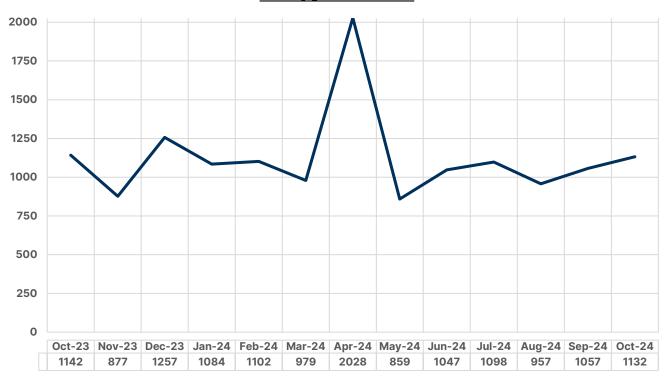

| 600   | 146   | 97    | 125        | 21         | 2049  |
| Mar-24 | 1022      | 171   | 602   | 175   | 100   | 170        | 22         | 2262  |
| Apr-24 | 1069      | 148   | 619   | 185   | 91    | 167        | 14         | 2293  |
| May-24 | 1117      | 144   | 539   | 193   | 66    | 129        | 17         | 2205  |
| Jun-24 | 1042      | 110   | 525   | 213   | 88    | 158        | 26         | 2162  |
| Jul-24 | 1142      | 165   | 667   | 203   | 86    | 133        | 28         | 2424  |
| Aug-24 | 1215      | 164   | 706   | 242   | 117   | 139        | 23         | 2606  |
| Sep-24 | 1205      | 140   | 727   | 195   | 128   | 158        | 29         | 2582  |
| Oct-24 | 1303      | 163   | 752   | 249   | 132   | 174        | 36         | 2809  |

### **Kanopy Downloads**



## **BOOK STOCK**

### **OCTOBER 2024**

| RIVERFRONT LIBRARY                          | 2024    | 2023    |
|---------------------------------------------|---------|---------|
| Number of volumes at end of previous month  | 162,476 |         |
| Number of volumes added this month          | 565     |         |
| TOTAL                                       | 163,041 |         |
| Number of volumes lost/withdrawn this month | 134     |         |
| TOTAL VOLUMES RIVERFRONT LIBRARY            | 162,907 | 160,758 |
| GRINTON I. WILL BRANCH                      |         |         |
| Number of volumes at end of previous month  | 167,904 |         |
| Number of volumes added this month          | 703     |         |
| TOTA L                                      | 168,607 |         |
| Number