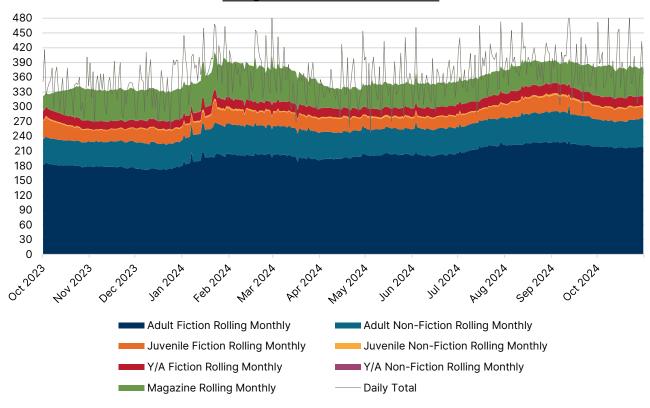

%  | -0.6% |
| _foreign_language    | 0.1%   | 0.1%   | 0.1%  |
| _juv_audiobook       | 0.3%   | 0.2%   | 0.0%  |
| _juv_fiction         | 36.1%  | 36.8%  | 0.8%  |
| _juv_foreign         | 0.1%   | 0.3%   | 0.3%  |
| _juv_movie           | 2.4%   | 3.0%   | 0.6%  |
| _juv_nonfiction      | 6.3%   | 8.2%   | 2.0%  |
| _magazine            | 1.1%   | 1.3%   | 0.2%  |
| _movie               | 6.4%   | 4.9%   | -1.5% |
| _music               | 1.7%   | 0.7%   | -0.9% |
| _nonfiction          | 11.6%  | 11.7%  | 0.1%  |
| _new_book            | 8.8%   | 8.6%   | -0.2% |
| _ya_av               | 1.5%   | 0.5%   | -1.0% |
| _ya_fiction          | 2.4%   | 3.3%   | 0.9%  |
| _ya_nonfiction       | 0.7%   | 0.5%   | -0.1% |

## **ELECTRONIC RESOURCES SUMMARY**

### **Daily OverDrive Checkouts**



|        | Adult          | Adult              | Juvenile       | Juvenile           | Y/A            | Y/A                |          |       |
|--------|----------------|--------------------|----------------|--------------------|----------------|--------------------|----------|-------|
|        | <b>Fiction</b> | <b>Non-Fiction</b> | <b>Fiction</b> | <b>Non-Fiction</b> | <b>Fiction</b> | <b>Non-Fiction</b> | Magazine | TOTAL |
| Oct-23 | 5561           | 1556               | 771            | 57                 | 530            | 8                  | 1962     | 10445 |
| Nov-23 | 5286           | 1593               | 809            | 36                 | 460            | 13                 | 1903     | 10100 |
| Dec-23 | 5528           | 1572               | 816            | <b>73</b>