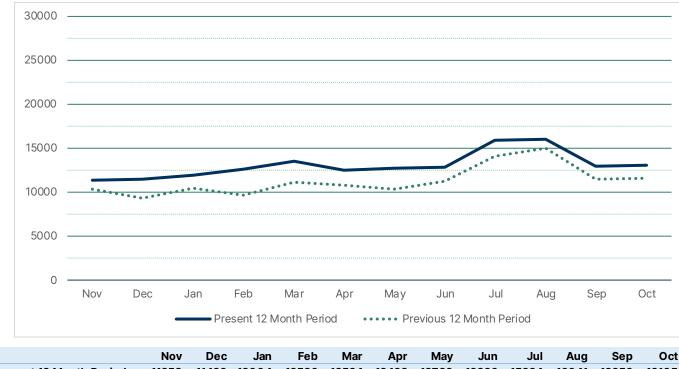

| _juv_audiobook          | 0.1%   | 0.2%   | 0.1%  |
| _juv_fiction            | 27.0%  | 26.7%  | -0.2% |
| _juv_foreign            | 1.1%   | 0.9%   | -0.1% |
| _juv_movie              | 2.0%   | 1.7%   | -0.3% |
| _juv_nonfiction         | 3.8%   | 4.5%   | 0.7%  |
| _magazine               | 0.2%   | 0.2%   | 0.0%  |
| _movie                  | 9.7%   | 9.0%   | -0.7% |
| _music                  | 2.8%   | 2.8%   | 0.0%  |
| _new_book               | 3.9%   | 3.6%   | -0.3% |
| _nonfiction             | 7.2%   | 6.9%   | -0.4% |
| _ya_av                  | 0.6%   | 0.3%   | -0.3% |
| _ya_fiction             | 2.5%   | 2.9%   | 0.4%  |
| _ya_nonfiction          | 0.3%   | 0.4%   | 0.0%  |
| _Electronic Content Use | 24.9%  | 26.8%  | 1.9%  |

## CIRCULATION SUMMARY RIVERFRONT LIBRARY



|                                 | Nov   | Dec   | Jan    | Feb   | Mar   | Apr   | May   | Jun    | Jul   | Aug   | Sep   | Oct   |
|---------------------------------|-------|-------|--------|-------|-------|-------|-------|--------|-------|-------|-------|-------|
| Present 12 Month Period         | 11358 | 11499 | 12004  | 12596 | 13584 | 12493 | 12782 | 12836  | 15984 | 16041 | 12953 | 13105 |
| <b>Previous 12 Month Period</b> | 10377 | 9351  | 10515  | 9674  | 11106 | 10807 | 10325 | 11236  | 14080 | 15065 | 11546 | 11604 |
|                                 | 0.5%  | 23.0% | 1/1 2% | 30.2% | 22.3% | 15.6% | 23.8% | 1/1 2% | 13 5% | 6.5%  | 12 2% | 12 0% |

|                   | Oct-23 | Oct-24 |     |        |
|-------------------|--------|--------|-----|--------|
| _audiobook