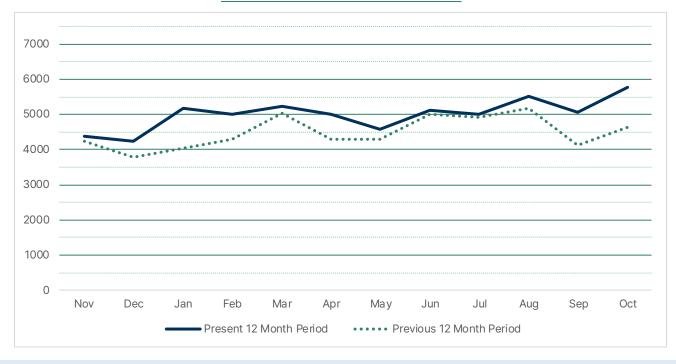

on             | 14.7%  | 14.4%  | -0.4% |
| _foreign_language    | 0.8%   | 0.6%   | -0.2% |
| _juv_audiobook       | 0.1%   | 0.3%   | 0.2%  |
| _juv_fiction         | 35.6%  | 36.6%  | 1.0%  |
| _juv_foreign         | 0.7%   | 0.7%   | 0.0%  |
| _juv_movie           | 2.6%   | 2.0%   | -0.6% |
| _juv_nonfiction      | 5.3%   | 6.2%   | 0.8%  |
| _magazine            | 0.2%   | 0.2%   | 0.0%  |
| _movie               | 13.6%  | 13.3%  | -0.3% |
| _music               | 4.2%   | 4.4%   | 0.2%  |
| _new_book            | 6.1%   | 5.2%   | -0.9% |
| _nonfiction          | 9.6%   | 9.5%   | 0.0%  |
| _ya_av               | 0.3%   | 0.4%   | 0.1%  |
| _ya_fiction          | 2.2%   | 2.6%   | 0.4%  |
| _ya-nonfiction       | 0.4%   | 0.5%   | 0.2%  |

## CIRCULATION SUMMARY CRESTWOOD LIBRARY



|                                 | Nov  | Dec   | Jan   | Feb   | Mar  | Apr   | May  | Jun  | Jul  | Aug  | Sep   | Oct   |
|---------------------------------|------|-------|-------|-------|------|-------|------|------|------|------|-------|-------|
| Present 12 Month Period         | 4381 | 4245  | 5178  | 5017  | 5223 | 5001  | 4577 | 5127 | 5015 | 5526 | 5070  | 5763  |
| <b>Previous 12 Month Period</b> | 4237 | 3774  | 4033  | 4298  | 5048 | 4292  | 4297 | 4994 | 4908 | 5168 | 4138  | 4637  |
|                                 | 3 4% | 12 5% | 28 4% | 16 7% | 3 5% | 16.5% | 6.5% | 2 7% | 2 2% | 6.9% | 22 5% | 24 3% |

|                   | Oct-23 | Oct-24 |     |        |
|-------------------|--------|--------|-----|--------|
| _audiobook        | 29     | 7      | -22 | -75.9% |
|