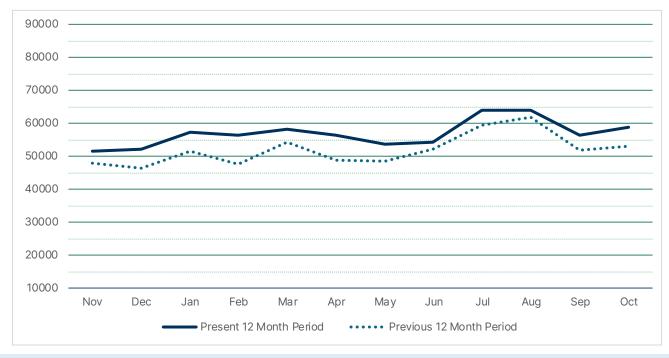

nd \$200,000 to complete the project. The preliminary application has already been

submitted and will be reviewed by the New York State Senate. This is the first time in institutional memory that YPL has been considered for this grant.

**YPL Online Store:** YPL launches its online store this month. It offers YPL branded shirts, sweatshirts, totes and coffee mugs. The online store is powered by Bonfire, a free online platform that handles payment processing, order fulfillment and customer service. YPL receives a commission for every item sold through the online store without having to invest in any inventory. Bonfire has been in business for over ten years with thousands of nonprofits that have raised over \$30 million through the platform.

## CIRCULATION SUMMARY YONKERS PUBLIC LIBRARY



|                          | Nov   | Dec   | Jan   | Feb   | Mar   | Apr   | May   | Jun   | Jul   | Aug   | Sep   | Oct   |
|--------------------------|-------|-------|-------|-------|-------|-------|-------|-------|-------|-------|-------|-------|
| Present 12 Month Period  | 51647 | 52248 | 57192 | 56451 | 58290 | 56554 | 53772 | 54394 | 64002 | 64029 | 56528 | 58852 |
| Previous 12 Month Period | 48076 | 46392 | 51612 | 47788 | 54365 | 48955 | 48700 | 52101 | 59574 | 62015 | 51932 | 52944 |
|                          | 7.4%  | 12.6% | 10.8% | 18 1% | 7 2%  | 15 5% | 10.4% | 11%   | 7.4%  | 3 2%  | 8 9%  | 11 2% |

|                         | Oct-23 | Oct-24 |      |        |
|-------------------------|--------|--------|------|--------|
| _audiobook              | 344    | 354    | 10