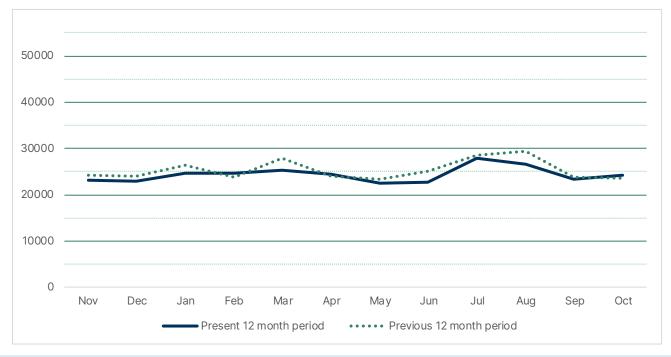

| 8.5%   | 9.5%   | 1.0%  |
| _foreign_language    | 1.9%   | 1.6%   | -0.3% |
| _juv_audiobook       | 0.1%   | 0.2%   | 0.1%  |
| _juv_fiction         | 36.4%  | 36.2%  | -0.2% |
| _juv_foreign         | 3.4%   | 2.8%   | -0.6% |
| _juv_movie           | 2.9%   | 2.6%   | -0.2% |
| _juv_nonfiction      | 4.1%   | 5.3%   | 1.2%  |
| _magazine            | 0.0%   | 0.0%   | 0.0%  |
| _movie               | 14.0%  | 13.7%  | -0.3% |
| _music               | 3.8%   | 4.2%   | 0.5%  |
| _new_book            | 2.0%   | 2.7%   | 0.7%  |
| _nonfiction          | 8.9%   | 8.1%   | -0.8% |
| _ya_av               | 1.5%   | 0.6%   | -0.9% |
| _ya_fiction          | 6.2%   | 6.7%   | 0.6%  |
| _ya_nonfiction       | 0.5%   | 0.3%   | -0.1% |

## **CIRCULATION SUMMARY GRINTON I. WILL LIBRARY**



|                          | Nov   | Dec   | Jan   | Feb   | Mar   | Apr   | May   | Jun   | Jul   | Aug   | Sep   | Oct   |
|--------------------------|-------|-------|-------|-------|-------|-------|-------|-------|-------|-------|-------|-------|
| Present 12 month period  | 23116 | 23009 | 24664 | 24696 | 25403 | 24438 | 22587 | 22746 | 27816 | 26554 | 23465 | 24222 |
| Previous 12 month period | 24141 | 24101 | 26378 | 23890 | 27911 | 23999 | 23350 | 25065 | 28533 | 29439 | 23781 | 23516 |
|                          | -4.2% | -4.5% | -6.5% | 3.4%  | -9.0% | 1.8%  | -3.3% | -9.3% | -2.5% | -9.8% | -1.3% | 3.0%  |

|                   | Oct-23 | Oct-24 |      |        |
|-------------------|--------|--------|------|--------|
| _audiobook        | 268    | 274    | 6    | 2.2%   |
| _b