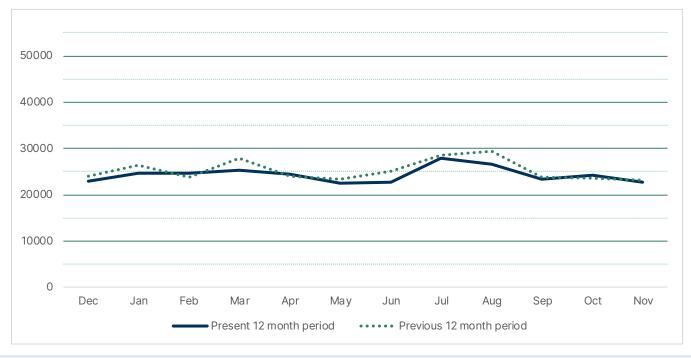

## **CIRCULATION SUMMARY GRINTON I. WILL LIBRARY**

|                          | Dec   | Jan   | Feb   | Mar   | Apr   | May   | Jun   | Jul   | Aug   | Sep   | Oct   | Nov   |
|--------------------------|-------|-------|-------|-------|-------|-------|-------|-------|-------|-------|-------|-------|
| Present 12 month period  | 23009 | 24664 | 24696 | 25403 | 24438 | 22587 | 22746 | 27816 | 26554 | 23465 | 24222 | 22784 |
| Previous 12 month period | 24101 | 26378 | 23890 | 27911 | 23999 | 23350 | 25065 | 28533 | 29439 | 23781 | 23516 | 23116 |
|                          | -4.5% | -6.5% | 3.4%  | -9.0% | 1.8%  | -3.3% | -9.3% | -2.5% | -9.8% | -1.3% | 3.0%  | -1.4% |