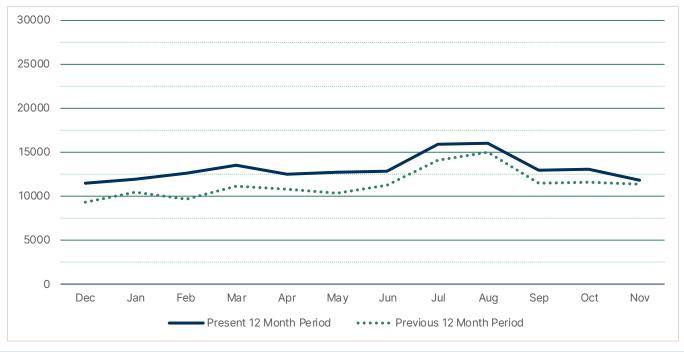

## CIRCULATION SUMMARY RIVERFRONT LIBRARY

|                                 | Dec   | Jan   | Feb   | Mar   | Apr   | May   | Jun   | Jul   | Aug   | Sep   | Oct   | Nov   |
|---------------------------------|-------|-------|-------|-------|-------|-------|-------|-------|-------|-------|-------|-------|
| Present 12 Month Period         | 11499 | 12004 | 12596 | 13584 | 12493 | 12782 | 12836 | 15984 | 16041 | 12953 | 13105 | 11808 |
| <b>Previous 12 Month Period</b> | 9351  | 10515 | 9674  | 11106 | 10807 | 10325 | 11236 | 14080 | 15065 | 11546 | 11604 | 11358 |
|                                 | 23.0% | 14.2% | 30.2% | 22.3% | 15.6% | 23.8% | 14.2% | 13.5% | 6.5%  | 12.2% | 12.9% | 4.0%  |