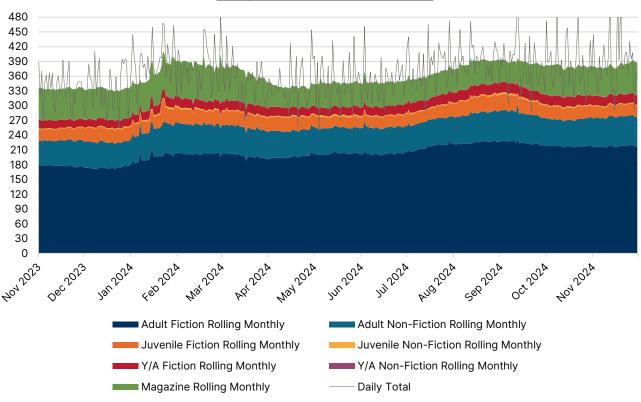

### **ELECTRONIC RESOURCES SUMMARY**

|        | Adult   | Adult       | Juvenile   | Juvenile    | Y/A     | Y/A         |          |       |
|--------|---------|-------------|------------|-------------|---------|-------------|----------|-------|
|        | Fiction | Non-Fiction | Fiction    | Non-Fiction | Fiction | Non-Fiction | Magazine | TOTAL |
| Oct-23 | 5561    | 1556        | 771        | <b>57</b>   | 530     | 8           | 1962     | 10445 |
| Nov-23 | 5286    | 1593        | 809        | 36          | 460     | 13          | 1903     | 10100 |
| Dec-23 | 5528    | 1572        | 816        | <b>73</b>   | 515     | 18          | 1861     | 10383 |
| Jan-24 | 6313    | 1922        | 960        | 108         | 591     | 23          | 2170     | 12087 |
| Feb-24 | 5901    | 1693        | 814        | 62          | 519     | 15          | 1987     | 10991 |
| Mar-24 | 5941    | 1729        | 851        | <b>72</b>   | 556     | 15          | 1669     | 10833 |
| Apr-24 | 6090    | 1615        | <b>753</b> | 67          | 473     | 7           | 1292     | 10297 |
| May-24 | 6255    | 1629        | 705        | 88          | 533     | 10          | 1542     | 10762 |
| Jun-24 | 6128    | 1588        | 706        | <b>62</b>   | 591     | 9           | 1385     | 10469 |
| Jul-24 | 6925    | 1701        | 833        | 63          | 632     | 18          | 1493     | 11665 |
| Aug-24 | 7004    | 1920        | 1018       | 108         | 644     | 20          | 1448     | 12162 |
| Sep-24 | 6589    | 1652        | 778        | 73          | 589     | 18          | 1702     | 11401 |
| Oct-24 | 6768    | 1801        | 742        | 68          | 581     | 13          | 1845     | 11818 |
| Nov-24 | 6545    | 1782        | 700        | 50          | 579     | 19          | 1962     | 11637 |