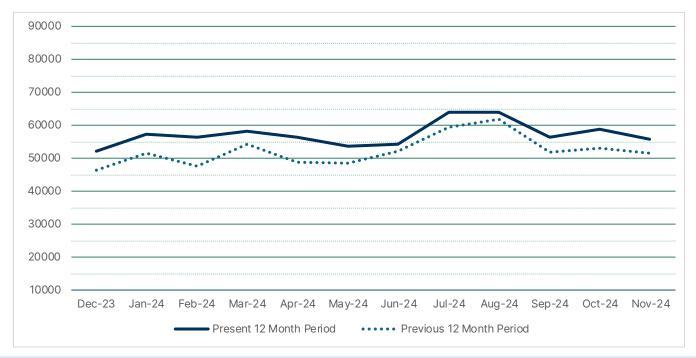

## CIRCULATION SUMMARY YONKERS PUBLIC LIBRARY

|                          | Dec-23 | Jan-24 | Feb-24 | Mar-24 | Apr-24 | May-24 | Jun-24 | Jul-24 | Aug-24 | Sep-24 | Oct-24 | Nov-24 |
|--------------------------|--------|--------|--------|--------|--------|--------|--------|--------|--------|--------|--------|--------|
| Present 12 Month Period  | 52248  | 57192  | 56451  | 58290  | 56554  | 53772  | 54394  | 64002  | 64029  | 56528  | 58852  | 55936  |
| Previous 12 Month Period | 46392  | 51612  | 47788  | 54365  | 48955  | 48700  | 52101  | 59574  | 62015  | 51932  | 52944  | 51647  |
|                          | 12.6%  | 10.8%  | 18.1%  | 7.2%   | 15.5%  | 10.4%  | 4.4%   | 7.4%   | 3.2%   | 8.9%   | 11.2%  | 8.3%   |