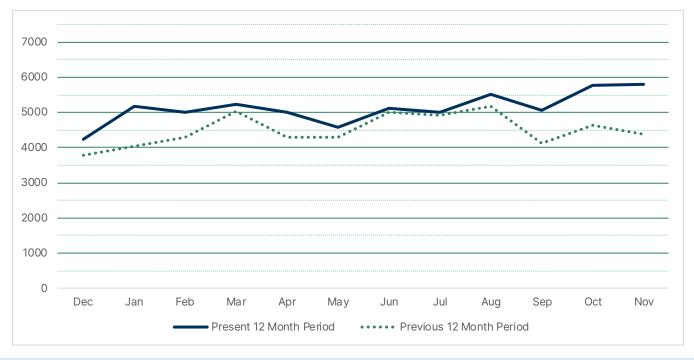

## CIRCULATION SUMMARY CRESTWOOD LIBRARY

|                                 | Dec   | Jan   | Feb   | Mar  | Apr   | May  | Jun  | Jul  | Aug  | Sep   | Oct   | Nov   |
|---------------------------------|-------|-------|-------|------|-------|------|------|------|------|-------|-------|-------|
| Present 12 Month Period         | 4245  | 5178  | 5017  | 5223 | 5001  | 4577 | 5127 | 5015 | 5526 | 5070  | 5763  | 5805  |
| <b>Previous 12 Month Period</b> | 3774  | 4033  | 4298  | 5048 | 4292  | 4297 | 4994 | 4908 | 5168 | 4138  | 4637  | 4381  |
|                                 | 12.5% | 28.4% | 16.7% | 3.5% | 16.5% | 6.5% | 2.7% | 2.2% | 6.9% | 22.5% | 24.3% | 32.5% |