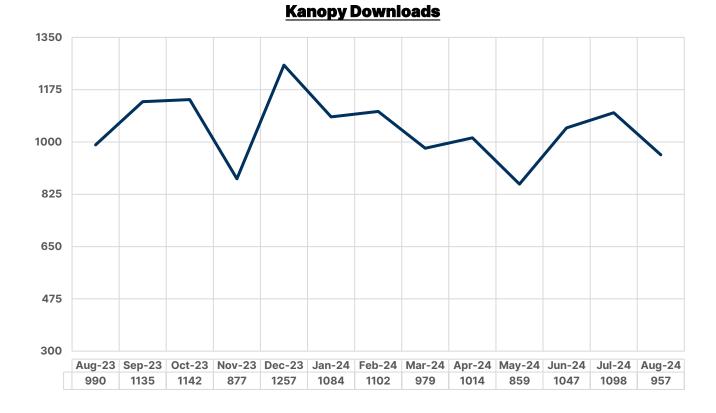

|
| Jan-24 | 1009      | 172   | 634   | 125   | 70    | 131        | 32                | 2173  |
| Feb-24 | 938       | 122   | 600   | 146   | 97    | 125        | 21                | 2049  |
| Mar-24 | 1022      | 171   | 602   | 175   | 100   | 170        | 22                | 2262  |
| Apr-24 | 1069      | 148   | 619   | 185   | 91    | 167        | 14                | 2293  |
| May-24 | 1117      | 144   | 539   | 193   | 66    | 129        | 17                | 2205  |
| Jun-24 | 1042      | 110   | 525   | 213   | 88    | 158        | 26                | 2162  |
| Jul-24 | 1142      | 165   | 667   | 203   | 86    | 133        | 28                | 2424  |
| Aug-24 | 1215      | 164   | 706   | 242   | 117   | 139        | 23                | 2606  |

### **Hoopla Circulation**



### **BOOK STOCK**

### JULY 2024

| RIVERFRONT LIBRARY                          | 2024    | 2023    |
|---------------------------------------------|---------|---------|
| Number of volumes at end of previous month  | 162,372 |         |
| Number of volumes added this month          | 595     |         |
| TOTAL                                       | 162,967 |         |
| Number of volumes lost/withdrawn this month | 923     |         |
| TOTAL VOLUMES RIVERFRONT LIBRARY            | 162,044 | 159,523 |
| GRINTON I. WILL BRANCH                      |         |         |
| Number of volumes at end of previous month  | 166,522 |         |
| Number of volumes added this month          | 708     |         |
| ΤΟΤΑ L                                      | 167,230 |         |
| Number of vol