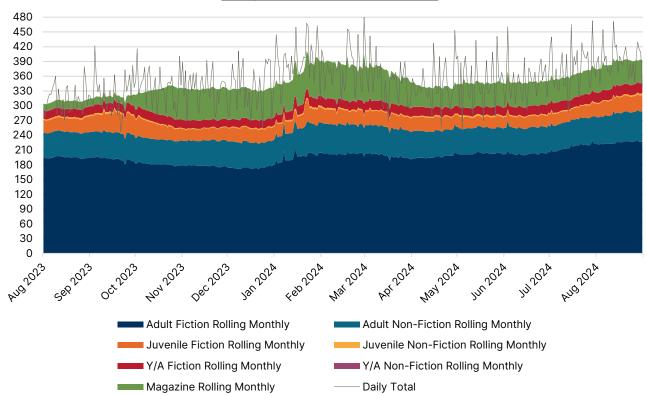

### MANAGEMENT REPORT

Director Montero reported that YPL has had a busy summer so far, with all three libraries experiencing the largest number of patrons since the pandemic. The popular Summer Reading Buddies program began on July 9 at Riverfront and while the building was very busy, it was also orderly and smoother than in previous years thanks in part to more planning in advance. Riverfront also began distributing summer meals in partnership with Yonkers Public Schools and average about 300 meals per day, with more during Reading Buddies.