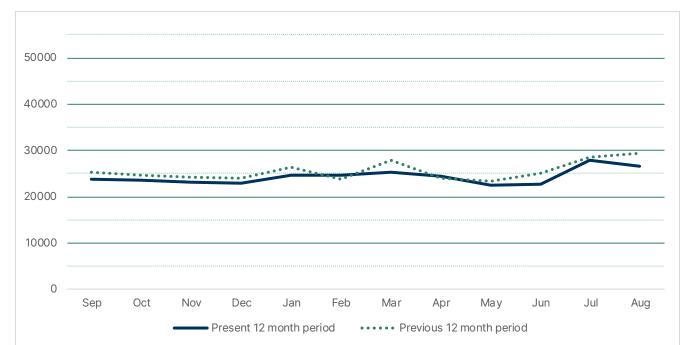

### MANAGEMENT REPORT

Director Montero reported that YPL has had a busy summer so far, with all three libraries experiencing the largest number of patrons since the pandemic. The popular Summer Reading Buddies program began on July 9 at Riverfront and while the building was very busy, it was also orderly and smoother than in previous years thanks in part to more planning in advance. Riverfront also began distributing summer meals in partnership with Yonkers Public Schools and average about 300 meals per day, with more during Reading Buddies.