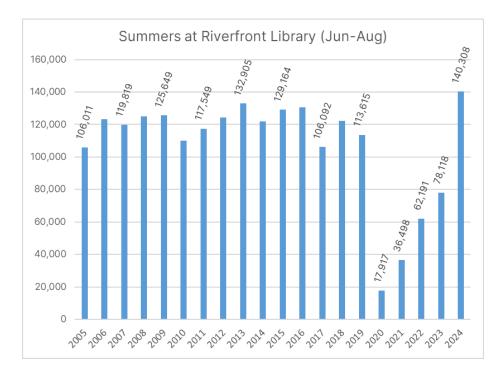

### MANAGEMENT REPORT

Director Montero reported that YPL has had a busy summer so far, with all three libraries experiencing the largest number of patrons since the pandemic. The popular Summer Reading Buddies program began on July 9 at Riverfront and while the building was very busy, it was also orderly and smoother than in previous years thanks in part to more planning in advance. Riverfront also began distributing summer meals in partnership with Yonkers Public Schools and average about 300 meals per day, with more during Reading Buddies.