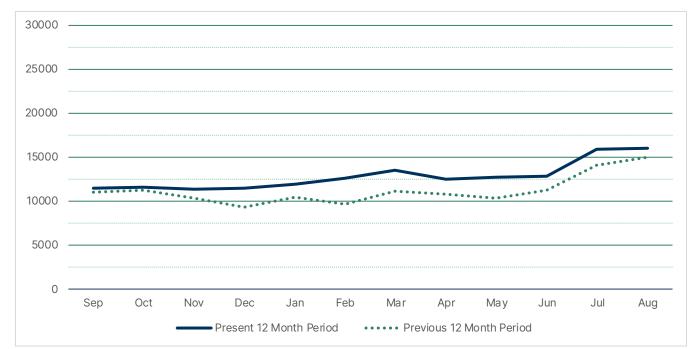

| _juv_fiction                | 28.0%  | 26.5%  | -1.5% |
| _juv_foreign                | 0.7%   | 0.8%   | 0.2%  |
| _juv_movie                  | 2.5%   | 1.9%   | -0.6% |
| _juv_nonfiction             | 4.0%   | 4.6%   | 0.6%  |
| _magazine                   | 0.3%   | 0.2%   | -0.1% |
| _movie                      | 11.0%  | 9.1%   | -1.8% |
| _music                      | 2.9%   | 2.9%   | 0.0%  |
| _new_book                   | 3.9%   | 3.6%   | -0.3% |
| _nonfiction                 | 7.3%   | 6.9%   | -0.4% |
| _ya_av                      | 0.6%   | 0.5%   | -0.1% |
| _ya_fiction                 | 4.0%   | 3.8%   | -0.2% |
| _ya_nonfiction              | 0.6%   | 0.6%   | 0.0%  |
| _Electronic Content Use     | 19.9%  | 24.6%  | 4.7%  |

### CIRCULATION SUMMARY RIVERFRONT LIBRARY



Apr Sep Nov Feb Mar Jul Oct Dec Jan May Jun Aug **Present 12 Month Period** 11546 11604 11358 11499 12004 12596 13584 12493 12782 12836 15984 16041 **Previous 12 Month Period** 11038 11226 10377 9351 10515 9674 11106 10807 10325 11236 14080 15065 4.6% 9.5% 23.0% 14.2% 30.2% 22.3% 15.6% 23.8% 14.2% 13.5% 3.4% 6.5%

|                           | Aug-23 | Aug-24 |      |        |
|---------------------------|--------|--------|------|--------|
| _audiobook                | 88     | 48     | -40  | -45.5% |
| _biography                | 162    | 131    | -31  | -19.1% |
| _express                  | 216    | 153    | -63  | -29.2% |
| _fiction                  | 1325   | 1391   | 66   | 5.0%   |
| <b>_f</b> oreign_language | 314    | 238    | -76  | -24.2% |
| _juv_audiobook = = = =    | 11