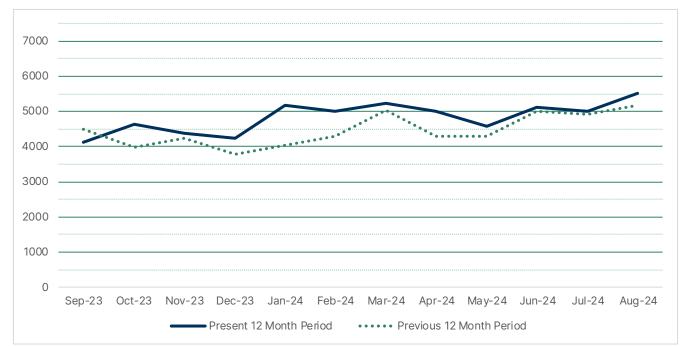

### MANAGEMENT REPORT

Director Montero reported that YPL has had a busy summer so far, with all three libraries experiencing the largest number of patrons since the pandemic. The popular Summer Reading Buddies program began on July 9 at Riverfront and while the building was very busy, it was also orderly and smoother than in previous years thanks in part to more planning in advance. Riverfront also began distributing summer meals in partnership with Yonkers Public Schools and average about 300 meals per day, with more during Reading Buddies.