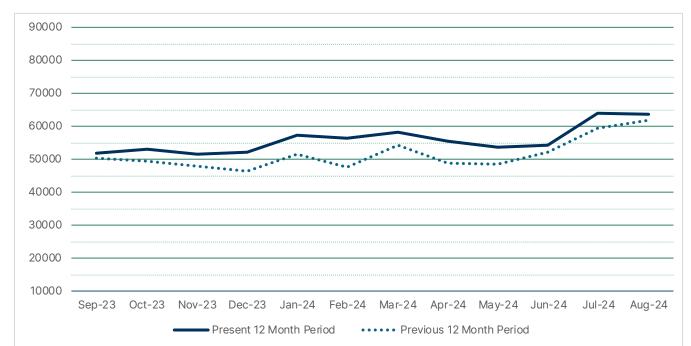

g profile to concentrate on green jobs, sustainability, and social justice. Last year, Con Edison funded YPL's Seed Library program and Groundwork Hudson Valley's maintenance of the Will Library's pollinator garden. The added funding will allow YPL to sustain these programs and also add STE(A)M programming for youth on sustainability-related topics ranging from city planning to wildlife management.

**Hispanic Heritage Month 2024:** YPL is once again celebrating Hispanic Heritage Month from September 15-October 15. The library is hosting dozens of events, including musical and dance performances, film screenings, art workshops and culinary programs. All three locations are also curating book displays featuring Hispanic authors and subjects.

### CIRCULATION SUMMARY YONKERS PUBLIC LIBRARY



|                          | Sep-23 | Oct-23 | Nov-23 | Dec-23 | Jan-24 | Feb-24 | Mar-24 | Apr-24 | May-24 | Jun-24 | Jul-24 | Aug-24 |
|--------------------------|--------|--------|--------|--------|--------|--------|--------|--------|--------|--------|--------|--------|
| Present 12 Month Period  | 51932  | 52944  | 51647  | 52248  | 57192  | 56451  | 58290  | 55540  | 53772  | 54394  | 64002  | 63846  |
| Previous 12 Month Period | 50217  | 49425  | 48076  | 46392  | 51612  | 47788  | 54365  | 48955  | 48700  | 52101  | 59574  | 62015  |
|                          | 3.4%   | 7.1%   | 7.4%   | 12.6%  | 10.8%  | 18.1%  | 7.2%   | 13.5%  | 10.4%  | 4.4%   | 7.4%   | 3.0%   |

|                                  | Aug-23 | Aug-24 |      |              |
|----------------------------------